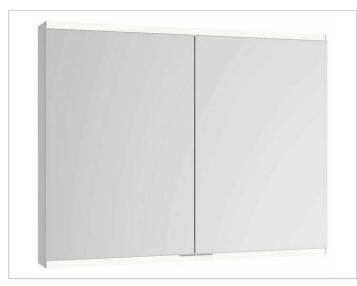

## Royal Modular 2.0 800210061105000 Mirror cabinet

## PRODUCT

## SURFACE

silver anodized