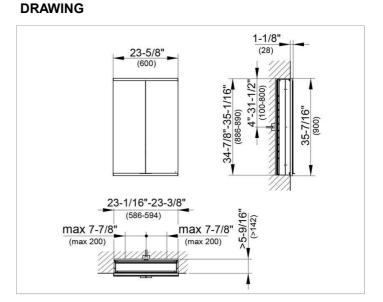

### DIMENSION

23,62 x 35,43 x 6,3 "

 Warranty: KEUCO products are covered by a 5-year manufacturer's warranty, in effect from the date of purchase. During this time, proven product defects will be remedied free of charge. Warranty claims must be filed in writing, including a detailed description of the defect immediately after a defect has occurred. For a copy of our detailed product warranty policy, please contact us at office-usa@keuco.com.
Installation: KEUCO products must be installed by a qualified professional in accordance with the respective installation guidelines and any applicable federal / local building codes and regulations.