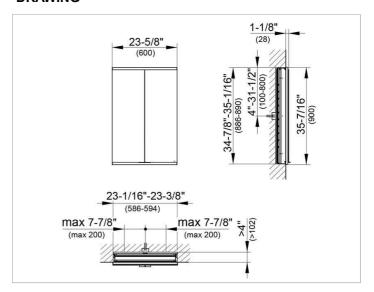

#### **DRAWING**

EEK: A++, A+, A,

#### **DIMENSION**

23,62 x 35,43 x 4,72 "

Warranty: KEUCO products are covered by a 5-year manufacturer's warranty, in effect from the date of purchase. During this time, proven product defects will be remedied free of charge. Warranty claims must be filed in writing, including a detailed description of the defect immediately after a defect has occurred. For a copy of our detailed product warranty policy, please contact us at office-usa@keuco.com.