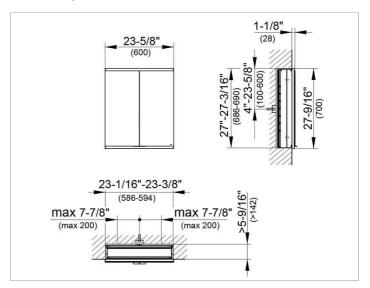

### **DRAWING**

EEK: A++, A+, A,

### **DIMENSION**

23,62 x 27,56 x 6,3 "

Warranty: KEUCO products are covered by a 5-year manufacturer's warranty, in effect from the date of purchase. During this time, proven product defects will be remedied free of charge. Warranty claims must be filed in writing, including a detailed description of the defect immediately after a defect has occurred. For a copy of our detailed product warranty policy, please contact us at office-usa@keuco.com.