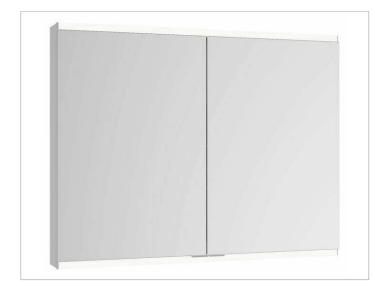

### **PRODUCT**

## **SURFACE**

silver anodized

### **DIMENSION**

23,62 x 27,56 x 4,72 "

Warranty: KEUCO products are covered by a 5-year manufacturer's warranty, in effect from the date of purchase. During this time, proven product defects will be remedied free of charge. Warranty claims must be filed in writing, including a detailed description of the defect immediately after a defect has occurred. For a copy of our detailed product warranty policy, please contact us at office-usa@keuco.com.