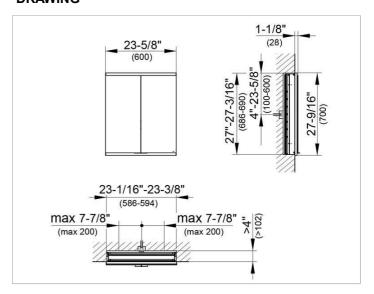

### **DRAWING**

EEK: A++, A+, A,

### **DIMENSION**

23,62 x 27,56 x 4,72 "

Warranty: KEUCO products are covered by a 5-year manufacturer's warranty, in effect from the date of purchase. During this time, proven product defects will be remedied free of charge. Warranty claims must be filed in writing, including a detailed description of the defect immediately after a defect has occurred. For a copy of our detailed product warranty policy, please contact us at office-usa@keuco.com.