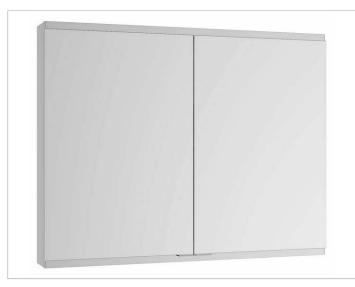

# PRODUCT DATA SHEET

KEUCO

## Royal Modular 2.0 800201120005000 Mirror cabinet

### PRODUCT



#### DRAWING



## SURFACE

silver anodized

#### DIMENSION

47,24 x 27,56 x 4,72 "

 Warranty: KEUCO products are covered by a 5-year manufacturer's warranty, in effect from the date of purchase. During this time, proven product defects will be remedied free of charge. Warranty claims must be filed in writing, including a detailed description of the defect immediately after a defect has occurred. For a copy of our detailed product warranty policy, please contact us at office-usa@keuco.com.
Installation: KEUCO products must be installed by a qualified professional in accordance with the respective installation guidelines and any applicable federal / local building codes and regulations.