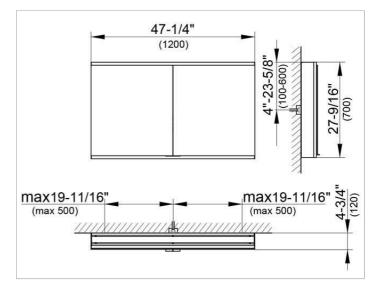

#### DRAWING

#### DIMENSION

47,24 x 27,56 x 4,72 "

 Warranty: KEUCO products are covered by a 5-year manufacturer's warranty, in effect from the date of purchase. During this time, proven product defects will be remedied free of charge. Warranty claims must be filed in writing, including a detailed description of the defect immediately after a defect has occurred. For a copy of our detailed product warranty policy, please contact us at office-usa@keuco.com.
Installation: KEUCO products must be installed by a qualified professional in accordance with the respective installation guidelines and any applicable federal / local building codes and regulations.