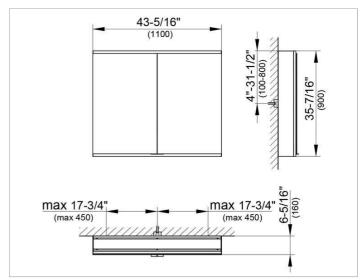

#### **DRAWING**

### **DIMENSION**

43,31 x 35,43 x 6,3 "

Warranty: KEUCO products are covered by a 5-year manufacturer's warranty, in effect from the date of purchase. During this time, proven product defects will be remedied free of charge. Warranty claims must be filed in writing, including a detailed description of the defect immediately after a defect has occurred. For a copy of our detailed product warranty policy, please contact us at office-usa@keuco.com.