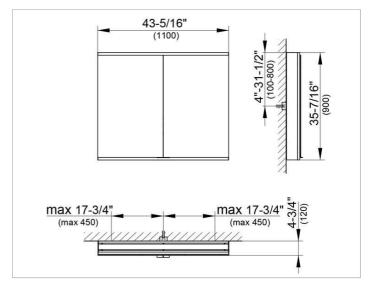

#### **DRAWING**

### **DIMENSION**

43,31 x 35,43 x 4,72 "

Warranty: KEUCO products are covered by a 5-year manufacturer's warranty, in effect from the date of purchase. During this time, proven product defects will be remedied free of charge. Warranty claims must be filed in writing, including a detailed description of the defect immediately after a defect has occurred. For a copy of our detailed product warranty policy, please contact us at office-usa@keuco.com.