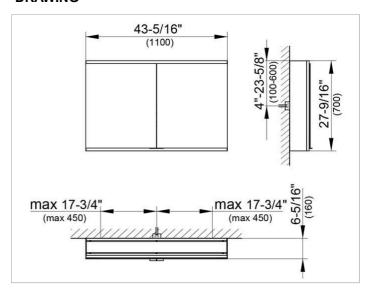

#### **DRAWING**

### **DIMENSION**

43,31 x 27,56 x 6,3 "

Warranty: KEUCO products are covered by a 5-year manufacturer's warranty, in effect from the date of purchase. During this time, proven product defects will be remedied free of charge. Warranty claims must be filed in writing, including a detailed description of the defect immediately after a defect has occurred. For a copy of our detailed product warranty policy, please contact us at office-usa@keuco.com.