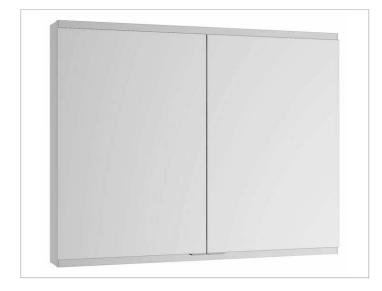

# PRODUCT DATA SHEET



# Royal Modular 2.0 800201110105000 Mirror cabinet

#### **PRODUCT**



#### **DRAWING**



### **SURFACE**

silver anodized

### **DIMENSION**

43,31 x 27,56 x 6,3 "

Warranty: KEUCO products are covered by a 5-year manufacturer's warranty, in effect from the date of purchase. During this time, proven product defects will be remedied free of charge. Warranty claims must be filed in writing, including a detailed description of the defect immediately after a defect has occurred. For a copy of our detailed product warranty policy, please contact us at office-usa@keuco.com.

Installation: KEUCO products must be installed by a qualified professional in accordance with the respective installation guidelines and any applicable federal / local building codes and regulations.