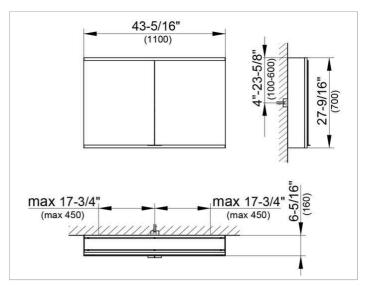

#### **DRAWING**

### **DIMENSION**

43,31 x 27,56 x 6,3 "

Warranty: KEUCO products are covered by a 5-year manufacturer's warranty, in effect from the date of purchase. During this time, proven product defects will be remedied free of charge. Warranty claims must be filed in writing, including a detailed description of the defect immediately after a defect has occurred. For a copy of our detailed product warranty policy, please contact us at office-usa@keuco.com.