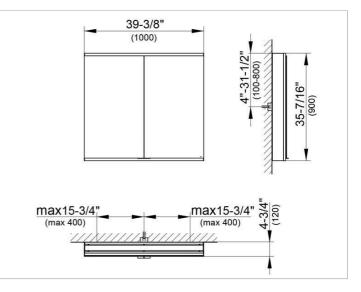

#### DRAWING

#### DIMENSION

39,37 x 35,43 x 4,72 "

 Warranty: KEUCO products are covered by a 5-year manufacturer's warranty, in effect from the date of purchase. During this time, proven product defects will be remedied free of charge. Warranty claims must be filed in writing, including a detailed description of the defect immediately after a defect has occurred. For a copy of our detailed product warranty policy, please contact us at office-usa@keuco.com.
Installation: KEUCO products must be installed by a qualified professional in accordance with the respective installation guidelines and any applicable federal / local building codes and regulations.