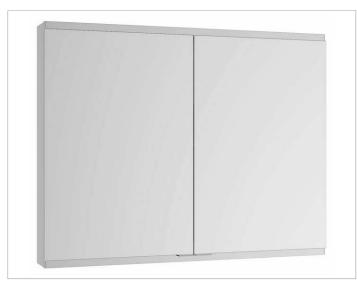

## Royal Modular 2.0 800201101005000 Mirror cabinet

#### PRODUCT

## SURFACE

silver anodized