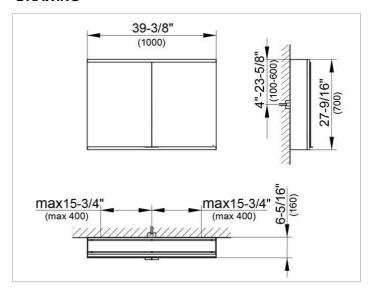

#### **DRAWING**

### **DIMENSION**

39,37 x 27,56 x 6,3 "

Warranty: KEUCO products are covered by a 5-year manufacturer's warranty, in effect from the date of purchase. During this time, proven product defects will be remedied free of charge. Warranty claims must be filed in writing, including a detailed description of the defect immediately after a defect has occurred. For a copy of our detailed product warranty policy, please contact us at office-usa@keuco.com.