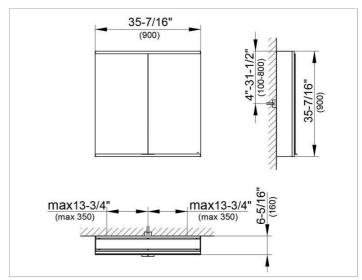

#### **DRAWING**

### **DIMENSION**

35,43 x 35,43 x 6,3 "

Warranty: KEUCO products are covered by a 5-year manufacturer's warranty, in effect from the date of purchase. During this time, proven product defects will be remedied free of charge. Warranty claims must be filed in writing, including a detailed description of the defect immediately after a defect has occurred. For a copy of our detailed product warranty policy, please contact us at office-usa@keuco.com.