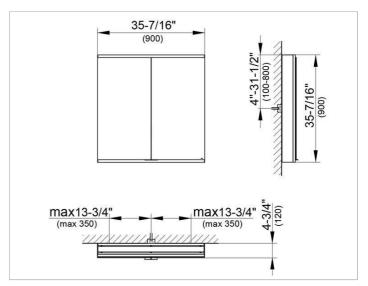

#### **DRAWING**

### **DIMENSION**

35,43 x 35,43 x 4,72 "

Warranty: KEUCO products are covered by a 5-year manufacturer's warranty, in effect from the date of purchase. During this time, proven product defects will be remedied free of charge. Warranty claims must be filed in writing, including a detailed description of the defect immediately after a defect has occurred. For a copy of our detailed product warranty policy, please contact us at office-usa@keuco.com.