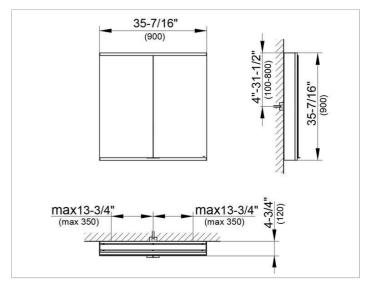

#### **DRAWING**

### **DIMENSION**

35,43 x 35,43 x 4,72 "

Warranty: KEUCO products are covered by a 5-year manufacturer's warranty, in effect from the date of purchase. During this time, proven product defects will be remedied free of charge. Warranty claims must be filed in writing, including a detailed description of the defect immediately after a defect has occurred. For a copy of our detailed product warranty policy, please contact us at office-usa@keuco.com.