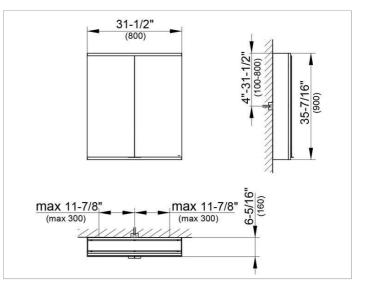

#### DRAWING

#### DIMENSION

31,5 x 35,43 x 6,3 "

 Warranty: KEUCO products are covered by a 5-year manufacturer's warranty, in effect from the date of purchase. During this time, proven product defects will be remedied free of charge. Warranty claims must be filed in writing, including a detailed description of the defect immediately after a defect has occurred. For a copy of our detailed product warranty policy, please contact us at office-usa@keuco.com.
Installation: KEUCO products must be installed by a qualified professional in accordance with the respective installation guidelines and any applicable federal / local building codes and regulations.