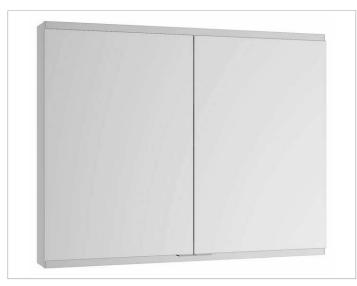

## PRODUCT DATA SHEET

# KEUCO

### Royal Modular 2.0 800201081105200 Mirror cabinet

#### PRODUCT



#### DRAWING



#### SURFACE

silver anodized

#### DIMENSION

31,5 x 35,43 x 6,3 "

 Warranty: KEUCO products are covered by a 5-year manufacturer's warranty, in effect from the date of purchase. During this time, proven product defects will be remedied free of charge. Warranty claims must be filed in writing, including a detailed description of the defect immediately after a defect has occurred. For a copy of our detailed product warranty policy, please contact us at office-usa@keuco.com.
Installation: KEUCO products must be installed by a qualified professional in accordance with the respective installation guidelines and any applicable federal / local building codes and regulations.