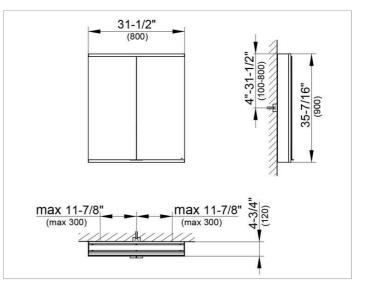

#### DRAWING

#### DIMENSION

31,5 x 35,43 x 4,72 "

 Warranty:
 KEUCO products are covered by a 5-year manufacturer's warranty, in effect from the date of purchase. During this time, proven product defects will be remedied free of charge.