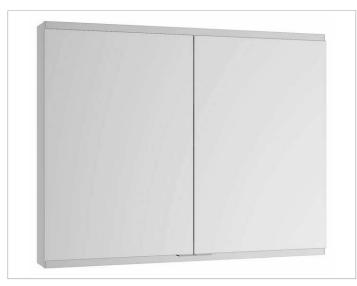

### Royal Modular 2.0 800201081005300 Mirror cabinet

#### PRODUCT

#### SURFACE

silver anodized