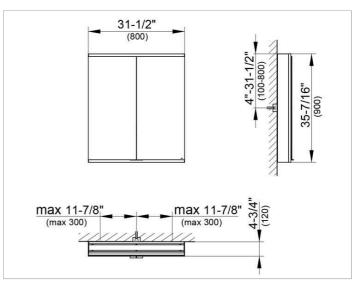

#### DRAWING

#### DIMENSION

31,5 x 35,43 x 4,72 "

 Warranty:
 KEUCO products are covered by a 5-year manufacturer's warranty, in effect from the date of purchase. During this time, proven product defects will be remedied free of charge.