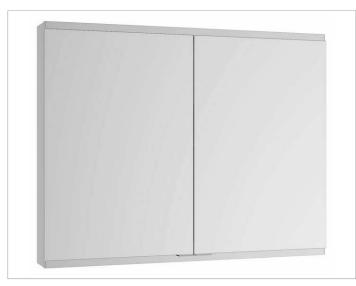

## Royal Modular 2.0 800201080005000 Mirror cabinet

#### PRODUCT

## SURFACE

silver anodized