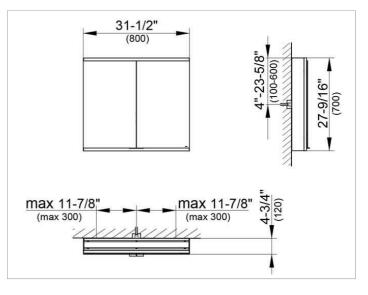

#### DRAWING

#### DIMENSION

31,5 x 27,56 x 4,72 "

 Warranty: KEUCO products are covered by a 5-year manufacturer's warranty, in effect from the date of purchase. During this time, proven product defects will be remedied free of charge. Warranty claims must be filed in writing, including a detailed description of the defect immediately after a defect has occurred. For a copy of our detailed product warranty policy, please contact us at office-usa@keuco.com.
Installation: KEUCO products must be installed by a qualified professional in accordance with the respective installation guidelines and any applicable federal / local building codes and regulations.