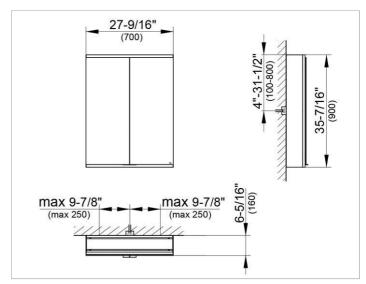

#### **DRAWING**

### **DIMENSION**

27,56 x 35,43 x 6,3 "

Warranty: KEUCO products are covered by a 5-year manufacturer's warranty, in effect from the date of purchase. During this time, proven product defects will be remedied free of charge. Warranty claims must be filed in writing, including a detailed description of the defect immediately after a defect has occurred. For a copy of our detailed product warranty policy, please contact us at office-usa@keuco.com.