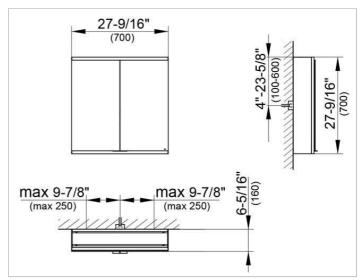

#### **DRAWING**

### **DIMENSION**

27,56 x 27,56 x 6,3 "

Warranty: KEUCO products are covered by a 5-year manufacturer's warranty, in effect from the date of purchase. During this time, proven product defects will be remedied free of charge. Warranty claims must be filed in writing, including a detailed description of the defect immediately after a defect has occurred. For a copy of our detailed product warranty policy, please contact us at office-usa@keuco.com.