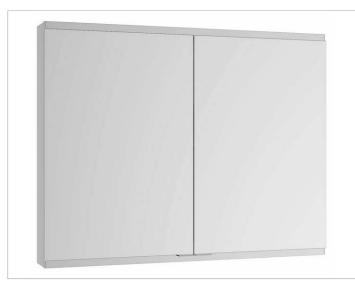

### Royal Modular 2.0 800201061105000 Mirror cabinet

#### SURFACE

silver anodized