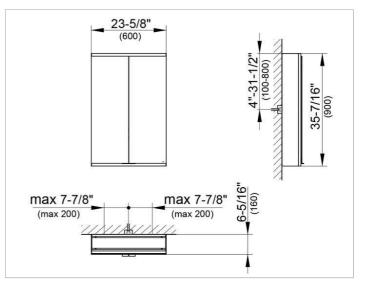

#### DIMENSION

23,62 x 35,43 x 6,3 "

 Warranty: KEUCO products are covered by a 5-year manufacturer's warranty, in effect from the date of purchase. During this time, proven product defects will be remedied free of charge. Warranty claims must be filed in writing, including a detailed description of the defect immediately after a defect has occurred. For a copy of our detailed product warranty policy, please contact us at office-usa@keuco.com.
Installation: KEUCO products must be installed by a qualified professional in accordance with the respective installation guidelines and any applicable federal / local building codes and regulations.