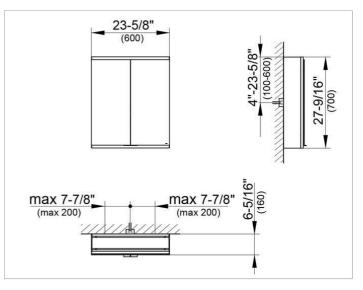

#### DRAWING

#### DIMENSION

23,62 x 27,56 x 6,3 "

 Warranty: KEUCO products are covered by a 5-year manufacturer's warranty, in effect from the date of purchase. During this time, proven product defects will be remedied free of charge. Warranty claims must be filed in writing, including a detailed description of the defect immediately after a defect has occurred. For a copy of our detailed product warranty policy, please contact us at office-usa@keuco.com.
Installation: KEUCO products must be installed by a qualified professional in accordance with the respective installation guidelines and any applicable federal / local building codes and regulations.