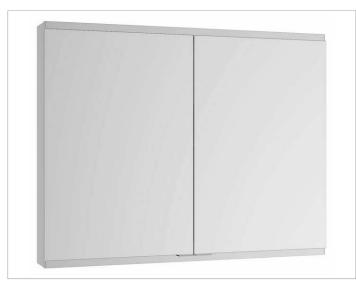

# PRODUCT DATA SHEET

# KEUCO

## Royal Modular 2.0 800201060105300 Mirror cabinet

#### PRODUCT



#### DRAWING



### SURFACE

silver anodized

#### DIMENSION

23,62 x 27,56 x 6,3 "

 Warranty: KEUCO products are covered by a 5-year manufacturer's warranty, in effect from the date of purchase. During this time, proven product defects will be remedied free of charge. Warranty claims must be filed in writing, including a detailed description of the defect immediately after a defect has occurred. For a copy of our detailed product warranty policy, please contact us at office-usa@keuco.com.
Installation: KEUCO products must be installed by a qualified professional in accordance with the respective installation guidelines and any applicable federal / local building codes and regulations.