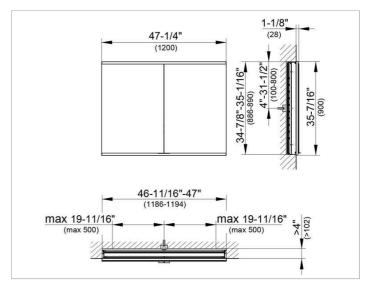

#### **DRAWING**

### **DIMENSION**

47,24 x 35,43 x 4,72 "

Warranty: KEUCO products are covered by a 5-year manufacturer's warranty, in effect from the date of purchase. During this time, proven product defects will be remedied free of charge. Warranty claims must be filed in writing, including a detailed description of the defect immediately after a defect has occurred. For a copy of our detailed product warranty policy, please contact us at office-usa@keuco.com.