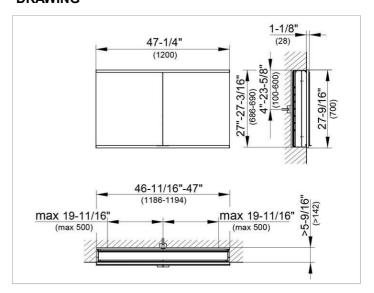

#### **DRAWING**

### **DIMENSION**

47,24 x 27,56 x 6,3 "

Warranty: KEUCO products are covered by a 5-year manufacturer's warranty, in effect from the date of purchase. During this time, proven product defects will be remedied free of charge. Warranty claims must be filed in writing, including a detailed description of the defect immediately after a defect has occurred. For a copy of our detailed product warranty policy, please contact us at office-usa@keuco.com.