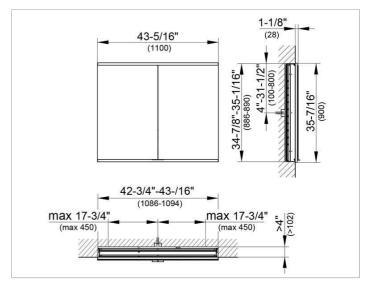

#### DRAWING

#### DIMENSION

43,31 x 35,43 x 4,72 "

 Warranty:
 KEUCO products are covered by a 5-year manufacturer's warranty, in effect from the date of purchase. During this time, proven product defects will be remedied free of charge.