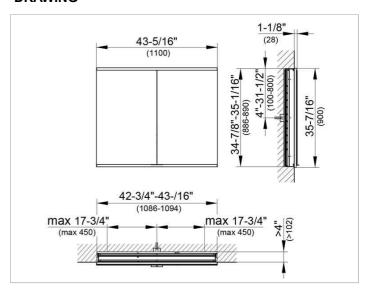

#### **DRAWING**

### **DIMENSION**

43,31 x 35,43 x 4,72 "

Warranty: KEUCO products are covered by a 5-year manufacturer's warranty, in effect from the date of purchase. During this time, proven product defects will be remedied free of charge. Warranty claims must be filed in writing, including a detailed description of the defect immediately after a defect has occurred. For a copy of our detailed product warranty policy, please contact us at office-usa@keuco.com.