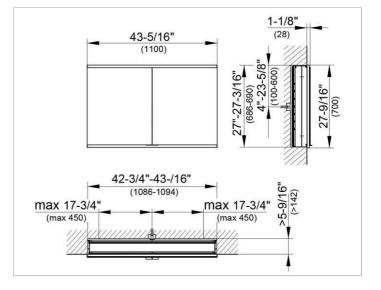

#### DRAWING

#### DIMENSION

43,31 x 27,56 x 6,3 "

 Warranty:
 KEUCO products are covered by a 5-year manufacturer's warranty, in effect from the date of purchase. During this time, proven product defects will be remedied free of charge.