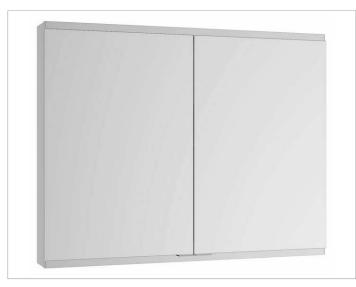

# Royal Modular 2.0 800200110105200 Mirror cabinet

## SURFACE

silver anodized

#### DIMENSION

43,31 x 27,56 x 6,3 "

 Warranty:
 KEUCO products are covered by a 5-year manufacturer's warranty, in effect from the date of purchase. During this time, proven product defects will be remedied free of charge.