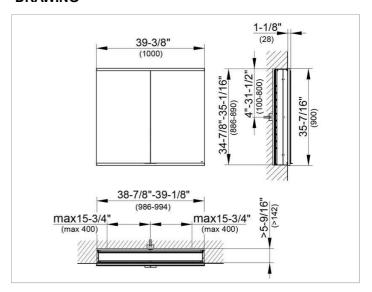

#### **DRAWING**

### **DIMENSION**

39,37 x 35,43 x 6,3 "

Warranty: KEUCO products are covered by a 5-year manufacturer's warranty, in effect from the date of purchase. During this time, proven product defects will be remedied free of charge. Warranty claims must be filed in writing, including a detailed description of the defect immediately after a defect has occurred. For a copy of our detailed product warranty policy, please contact us at office-usa@keuco.com.