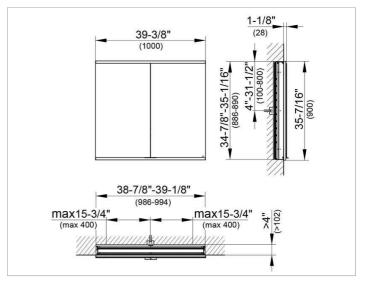

#### DRAWING

#### DIMENSION

39,37 x 35,43 x 4,72 "

 Warranty: KEUCO products are covered by a 5-year manufacturer's warranty, in effect from the date of purchase. During this time, proven product defects will be remedied free of charge. Warranty claims must be filed in writing, including a detailed description of the defect immediately after a defect has occurred. For a copy of our detailed product warranty policy, please contact us at office-usa@keuco.com.
Installation: KEUCO products must be installed by a qualified professional in accordance with the respective installation guidelines and any applicable federal / local building codes and regulations.