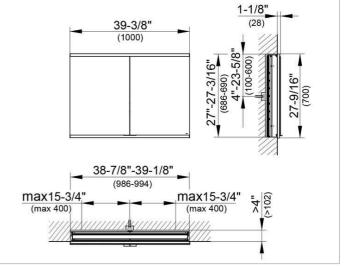

# DRAWING

#### DIMENSION

39,37 x 27,56 x 4,72 "

 Warranty:
 KEUCO products are covered by a 5-year manufacturer's warranty, in effect from the date of purchase. During this time, proven product defects will be remedied free of charge.