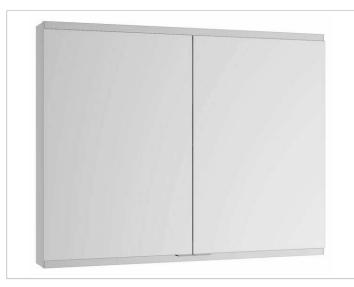

## Royal Modular 2.0 800200100005300 Mirror cabinet

## SURFACE

silver anodized