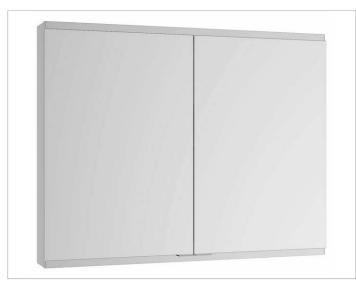

## Royal Modular 2.0 800200091105300 Mirror cabinet

## SURFACE

silver anodized