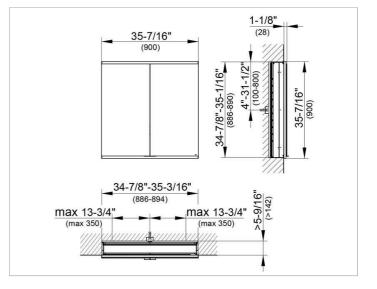

#### DIMENSION

35,43 x 35,43 x 6,3 "

 Warranty:
 KEUCO products are covered by a 5-year manufacturer's warranty, in effect from the date of purchase. During this time, proven product defects will be remedied free of charge.