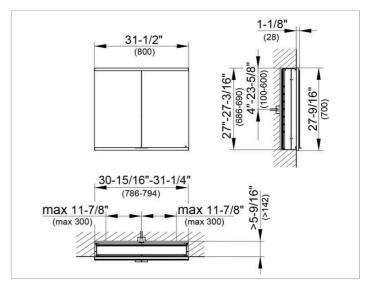

#### **DRAWING**

### **DIMENSION**

31,5 x 27,56 x 6,3 "

Warranty: KEUCO products are covered by a 5-year manufacturer's warranty, in effect from the date of purchase. During this time, proven product defects will be remedied free of charge. Warranty claims must be filed in writing, including a detailed description of the defect immediately after a defect has occurred. For a copy of our detailed product warranty policy, please contact us at office-usa@keuco.com.