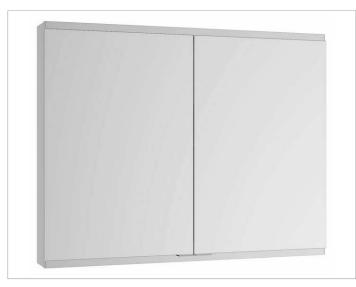

## Royal Modular 2.0 800200080105200 Mirror cabinet

### PRODUCT

## SURFACE

silver anodized