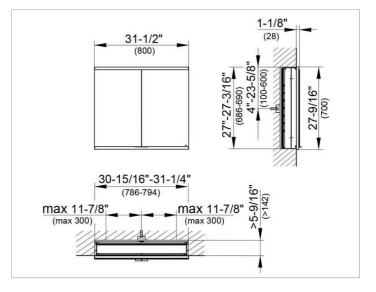

#### DRAWING

#### DIMENSION

31,5 x 27,56 x 6,3 "

 Warranty:
 KEUCO products are covered by a 5-year manufacturer's warranty, in effect from the date of purchase. During this time, proven product defects will be remedied free of charge.