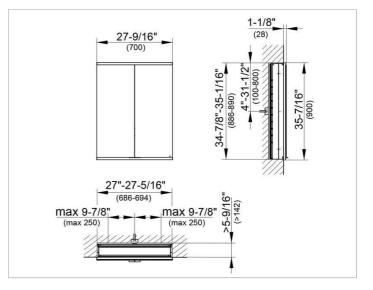

#### DRAWING

#### DIMENSION

27,56 x 35,43 x 6,3 "

 Warranty:
 KEUCO products are covered by a 5-year manufacturer's warranty, in effect from the date of purchase. During this time, proven product defects will be remedied free of charge.