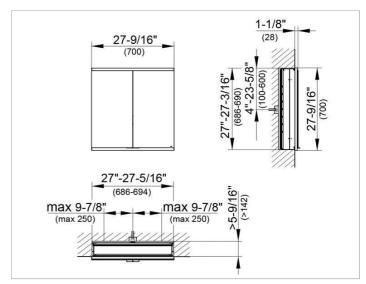

#### **DRAWING**

### **DIMENSION**

27,56 x 27,56 x 6,3 "

Warranty: KEUCO products are covered by a 5-year manufacturer's warranty, in effect from the date of purchase. During this time, proven product defects will be remedied free of charge. Warranty claims must be filed in writing, including a detailed description of the defect immediately after a defect has occurred. For a copy of our detailed product warranty policy, please contact us at office-usa@keuco.com.