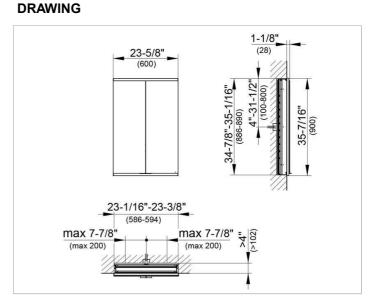

#### DIMENSION

23,62 x 35,43 x 4,72 "

 Warranty: KEUCO products are covered by a 5-year manufacturer's warranty, in effect from the date of purchase. During this time, proven product defects will be remedied free of charge. Warranty claims must be filed in writing, including a detailed description of the defect immediately after a defect has occurred. For a copy of our detailed product warranty policy, please contact us at office-usa@keuco.com.
Installation: KEUCO products must be installed by a qualified professional in accordance with the respective installation guidelines and any applicable federal / local building codes and regulations.