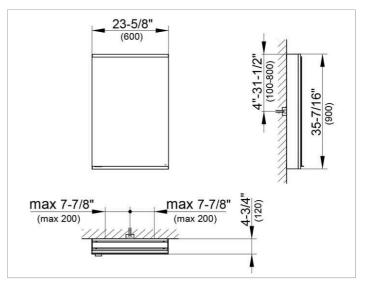

#### DRAWING

#### DIMENSION

23,62 x 35,43 x 4,72 "

 Warranty: KEUCO products are covered by a 5-year manufacturer's warranty, in effect from the date of purchase. During this time, proven product defects will be remedied free of charge. Warranty claims must be filed in writing, including a detailed description of the defect immediately after a defect has occurred. For a copy of our detailed product warranty policy, please contact us at office-usa@keuco.com.
Installation: KEUCO products must be installed by a qualified professional in accordance with the respective installation guidelines and any applicable federal / local building codes and regulations.