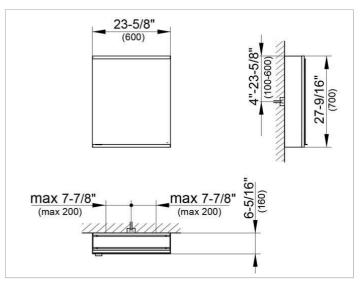

#### DIMENSION

23,62 x 27,56 x 6,3 "

 Warranty: KEUCO products are covered by a 5-year manufacturer's warranty, in effect from the date of purchase. During this time, proven product defects will be remedied free of charge. Warranty claims must be filed in writing, including a detailed description of the defect immediately after a defect has occurred. For a copy of our detailed product warranty policy, please contact us at office-usa@keuco.com.
Installation: KEUCO products must be installed by a qualified professional in accordance with the respective installation guidelines and any applicable federal / local building codes and regulations.