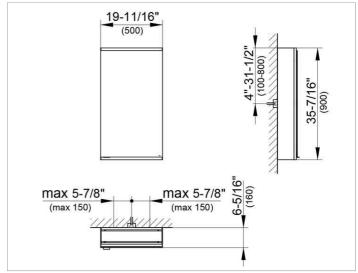

### **DRAWING**

EEK: A++, A+, A,

### **DIMENSION**

19,69 x 35,43 x 6,3 "

Warranty: KEUCO products are covered by a 5-year manufacturer's warranty, in effect from the date of purchase. During this time, proven product defects will be remedied free of charge. Warranty claims must be filed in writing, including a detailed description of the defect immediately after a defect has occurred. For a copy of our detailed product warranty policy, please contact us at office-usa@keuco.com.