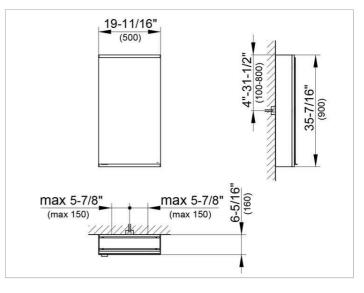

#### DIMENSION

19,69 x 35,43 x 6,3 "

 Warranty: KEUCO products are covered by a 5-year manufacturer's warranty, in effect from the date of purchase. During this time, proven product defects will be remedied free of charge. Warranty claims must be filed in writing, including a detailed description of the defect immediately after a defect has occurred. For a copy of our detailed product warranty policy, please contact us at office-usa@keuco.com.
Installation: KEUCO products must be installed by a qualified professional in accordance with the respective installation guidelines and any applicable federal / local building codes and regulations.