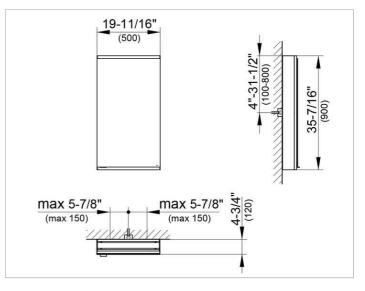

#### DIMENSION

19,69 x 35,43 x 4,72 "

 Warranty: KEUCO products are covered by a 5-year manufacturer's warranty, in effect from the date of purchase. During this time, proven product defects will be remedied free of charge. Warranty claims must be filed in writing, including a detailed description of the defect immediately after a defect has occurred. For a copy of our detailed product warranty policy, please contact us at office-usa@keuco.com.
Installation: KEUCO products must be installed by a qualified professional in accordance with the respective installation guidelines and any applicable federal / local building codes and regulations.