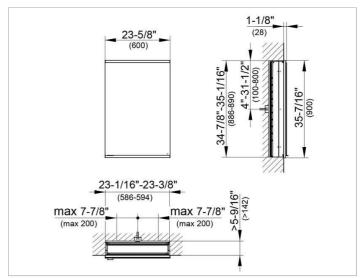

### **DRAWING**

EEK: A++, A+, A,

### **DIMENSION**

23,62 x 35,43 x 6,3 "

Warranty: KEUCO products are covered by a 5-year manufacturer's warranty, in effect from the date of purchase. During this time, proven product defects will be remedied free of charge. Warranty claims must be filed in writing, including a detailed description of the defect immediately after a defect has occurred. For a copy of our detailed product warranty policy, please contact us at office-usa@keuco.com.