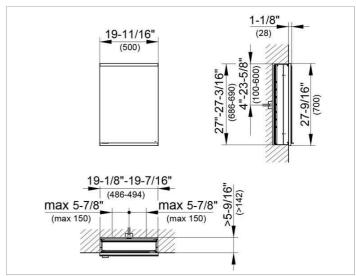

### **DRAWING**

EEK: A++, A+, A,

### **DIMENSION**

19,69 x 27,56 x 6,3 "

Warranty: KEUCO products are covered by a 5-year manufacturer's warranty, in effect from the date of purchase. During this time, proven product defects will be remedied free of charge. Warranty claims must be filed in writing, including a detailed description of the defect immediately after a defect has occurred. For a copy of our detailed product warranty policy, please contact us at office-usa@keuco.com.