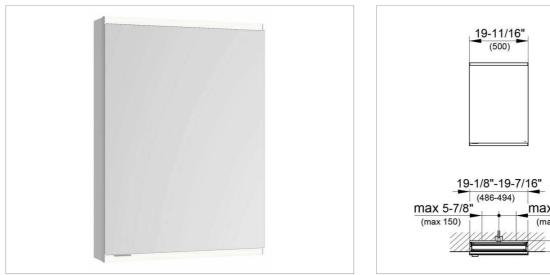

## Royal Modular 2.0 800110050005000 Mirror cabinet

#### PRODUCT

DRAWING

#### DIMENSION

19,69 x 27,56 x 4,72 "

 Warranty: KEUCO products are covered by a 5-year manufacturer's warranty, in effect from the date of purchase. During this time, proven product defects will be remedied free of charge. Warranty claims must be filed in writing, including a detailed description of the defect immediately after a defect has occurred. For a copy of our detailed product warranty policy, please contact us at office-usa@keuco.com.
Installation: KEUCO products must be installed by a qualified professional in accordance with the respective installation guidelines and any applicable federal / local building codes and regulations.