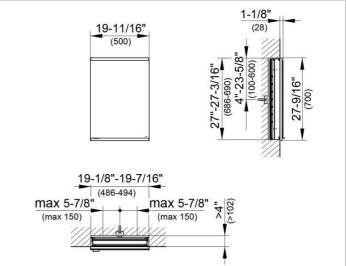

## Royal Modular 2.0 800110050005000 Mirror cabinet

#### PRODUCT

DRAWING

#### DIMENSION

19,69 x 27,56 x 4,72 "

 Warranty: KEUCO products are covered by a 5-year manufacturer's warranty, in effect from the date of purchase. During this time, proven product defects will be remedied free of charge. Warranty claims must be filed in writing, including a detailed description of the defect immediately after a defect has occurred. For a copy of our detailed product warranty policy, please contact us at office-usa@keuco.com.
Installation: KEUCO products must be installed by a qualified professional in accordance with the respective installation guidelines and any applicable federal / local building codes and regulations.