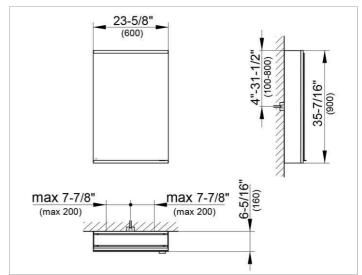

### **DRAWING**

EEK: A++, A+, A,

### **DIMENSION**

23,62 x 35,43 x 6,3 "

Warranty: KEUCO products are covered by a 5-year manufacturer's warranty, in effect from the date of purchase. During this time, proven product defects will be remedied free of charge. Warranty claims must be filed in writing, including a detailed description of the defect immediately after a defect has occurred. For a copy of our detailed product warranty policy, please contact us at office-usa@keuco.com.