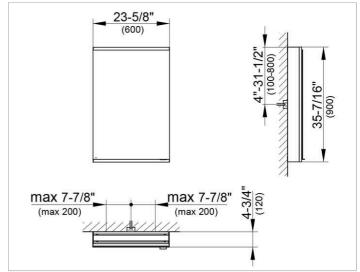

### **DRAWING**

EEK: A++, A+, A,

### **DIMENSION**

23,62 x 35,43 x 4,72 "

Warranty: KEUCO products are covered by a 5-year manufacturer's warranty, in effect from the date of purchase. During this time, proven product defects will be remedied free of charge. Warranty claims must be filed in writing, including a detailed description of the defect immediately after a defect has occurred. For a copy of our detailed product warranty policy, please contact us at office-usa@keuco.com.