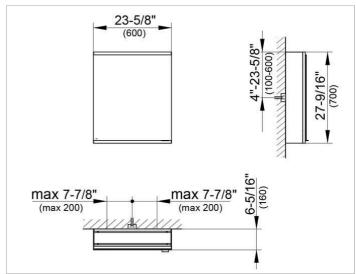

### **DRAWING**

EEK: A++, A+, A,

### **DIMENSION**

23,62 x 27,56 x 6,3 "

Warranty: KEUCO products are covered by a 5-year manufacturer's warranty, in effect from the date of purchase. During this time, proven product defects will be remedied free of charge. Warranty claims must be filed in writing, including a detailed description of the defect immediately after a defect has occurred. For a copy of our detailed product warranty policy, please contact us at office-usa@keuco.com.