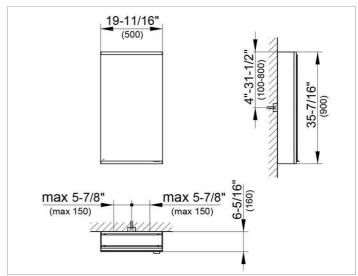

### **DRAWING**

EEK: A++, A+, A,

#### **DIMENSION**

19,69 x 35,43 x 6,3 "

Warranty: KEUCO products are covered by a 5-year manufacturer's warranty, in effect from the date of purchase. During this time, proven product defects will be remedied free of charge. Warranty claims must be filed in writing, including a detailed description of the defect immediately after a defect has occurred. For a copy of our detailed product warranty policy, please contact us at office-usa@keuco.com.