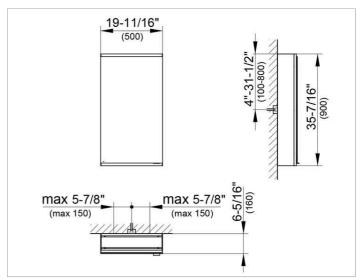

### **DRAWING**

EEK: A++, A+, A,

### **DIMENSION**

19,69 x 35,43 x 6,3 "

Warranty: KEUCO products are covered by a 5-year manufacturer's warranty, in effect from the date of purchase. During this time, proven product defects will be remedied free of charge. Warranty claims must be filed in writing, including a detailed description of the defect immediately after a defect has occurred. For a copy of our detailed product warranty policy, please contact us at office-usa@keuco.com.