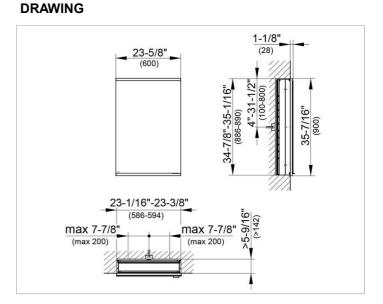

#### DIMENSION

23,62 x 35,43 x 6,3 "

 Warranty: KEUCO products are covered by a 5-year manufacturer's warranty, in effect from the date of purchase. During this time, proven product defects will be remedied free of charge. Warranty claims must be filed in writing, including a detailed description of the defect immediately after a defect has occurred. For a copy of our detailed product warranty policy, please contact us at office-usa@keuco.com.
Installation: KEUCO products must be installed by a qualified professional in accordance with the respective installation guidelines and any applicable federal / local building codes and regulations.